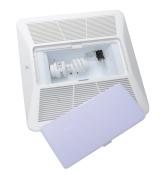

## **PCLK - Premium Choice Light Kit**

## Features:

- 13 watt GU24 bulb included (900 Lumens)
- 4 watt night light bulb included
- Simple plug into receptacle in fan housing
- Can be installed with new fan or as an add-on later

The PCLK is compatible with the following PC models: