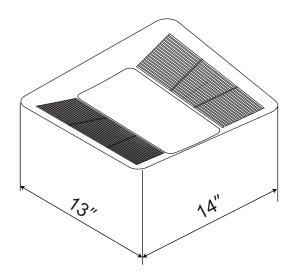

## **JencoFan**

## **PCLK - Premium Choice Light Kit**





## **Dimensions (inches)**



## Features:

- 13 watt GU24 bulb included (900 Lumens)
- 4 watt night light bulb included
- Simple plug into receptacle in fan housing
- Can be installed with new fan or as an add-on later

The PCLK is compatible with the following PC models:

| Model   |
|---------|
| PC80X   |
| PC110X  |
| PC150   |
| PCD110  |
| PCD110H |

The chart below indicates with plug-&-play or other PC accessories can be used with the PCLK:

|      | Standard<br>Grille | PCMK | PCHS | PCSC | PC3S | PCRD | PCMG |
|------|--------------------|------|------|------|------|------|------|
| PCLK | -                  | ı    | ✓    | ✓    | ✓    | -    | -    |

| ACCESSORY MODEL | 1 | 2 | 3 | 4 | 5 | REMARKS |
|-----------------|---|---|---|---|---|---------|
|                 |   |   |   |   |   |         |
|